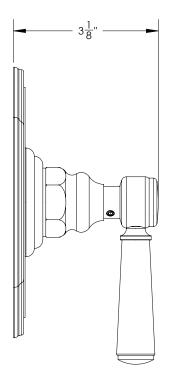

## **TECHNICAL DETAILS**

ADA Compliance: Yes Access Hole Diameter: 5" Handle Turn Angle: 115° Installation Type: Wall Mounted Primary Material: Brass Valve Material: Ceramic