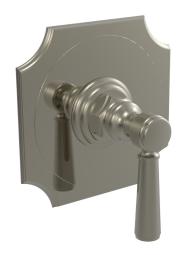

Defining Luxury Since 1959

Shower Plate and Handle Trim

4-158

## **PRODUCT FEATURES**

- Style: Traditional
- Collection: Henri
- Temperature Controlled By Pressure Balance
- Lever Handle